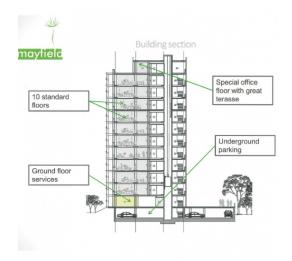

|              |
|           |               |       |              |
| A A       |               |       |              |
| VEI DCTTA |               |       | <b>a a b</b> |
| KEI I     | \$77711\\\\   |       | T            |
|           |               |       |              |
|           |               | 1717  |              |
| 1-+       | * * * *       | +++   |              |

### **Commercial terms**

| Office space*      | after login * |
|--------------------|---------------|
| Service charge*    | after login * |
| Minimum lease term | after login * |
| Availability       | after login * |
|                    |               |

\* Asking terms for m<sup>2</sup>/month

Available space Building completely leased



#### Location



# officefinder.ro

# Typical floor plan



## Public transport

Bus: E3 Tram: 1, 2, 4, 6B

Contact

& +40 21 302 3400 More information